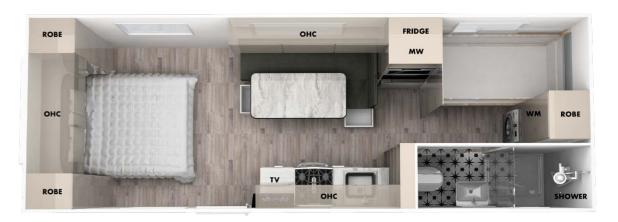

### MFLOW 22ft Double Bunk

Centre Door (CD) with L-Lounge

WM Robe TV

### Dinette/Café Option

Overhead cupboard

WM Robe TV