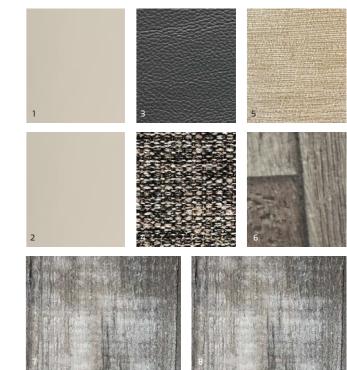

### **Interior Schemes**

Design 1

The perfect blend of greys with white to create a restful retreat

Design 2

Luxurious creams creating a cosy haven and soothing sanctuary

Design 5

Timeless colour scheme, creating a harmonious and calm atmosphere

Design 6

The timber theme creates a natural environment of the outdoors

Design 3

Warm neutrals to relax or simply free your mind from life's

Design 4

The warm white brings the shared space together, filled with an intimate cosiness

Design 7

Bold design yet a calming and relaxed space, warm and inviting

Design 8

Fresh, crisp feel with bold statements of white and grey

Note 1. Cabinetry Doors Bottom presets the Fridge/Microwave cabinetry colour.

Note 2. Cabinetry Doors Top presets the Bedroom cabinetry colour (All doors Top + Bottom).

Note 3. Cabinetry Doors Top presets the Bathroom Vanity & Overhead cabinetry colour (All doors Top + Bottom).

Colourways: Please note you can mix and match colours from the 8 options. Ideally the recommendations from Millards designer team should be followed. Please note colour variations occur from batch to batch and from the presented images

7. Kitchen & Vanity Splashback 8. Kitchen & Vanity Benchtop

Key 1. Cabinetry Doors Top 2. Cabinetry Doors Bottom

Choose from our range of value-packed standard layouts designed to accommodate couples and families, and feel free to talk to us about optional upgrades to make the MFLOW your own.