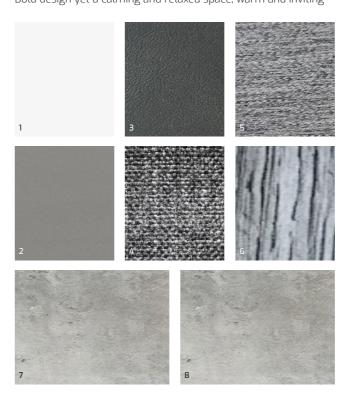

Design 7

Bold design yet a calming and relaxed space, warm and inviting

Design 8

Fresh, crisp feel with bold statements of white and grey

Note 1. Cabinetry Doors Bottom presets the Fridge/Microwave cabinetry colour.

Note 2. Cabinetry Doors Top presets the Bedroom cabinetry colour (All doors Top + Bottom).

Note 3. Cabinetry Doors Top presets the Bathroom Vanity & Overhead cabinetry colour (All doors Top + Bottom).

Colourways: Please note you can mix and match colours from the 8 options. Ideally the recommendations from Millards designer team should be followed. Please note colour variations occur from batch to batch and from the presented images

7. Kitchen & Vanity Splashback 8. Kitchen & Vanity Benchtop

Key 1. Cabinetry Doors Top 2. Cabinetry Doors Bottom

Choose from our range of value-packed standard layouts designed to accommodate couples and families, and feel free to talk to us about optional upgrades to make the MFLOW your own.