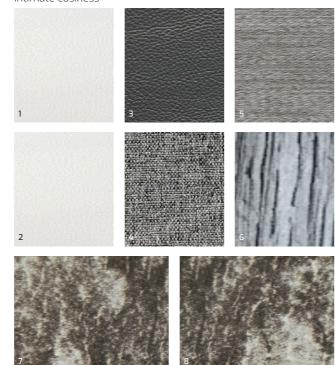

Design 6

The timber theme creates a natural environment of the outdoors

Design 3

Warm neutrals to relax or simply free your mind from life's

Design 4

The warm white brings the shared space together, filled with an intimate cosiness

Design 7

Bold design yet a calming and relaxed space, warm and inviting

Design 8

Fresh, crisp feel with bold statements of white and grey

Note 1. Cabinetry Doors Bottom presets the Fridge/Microwave cabinetry colour.

Note 2. Cabinetry Doors Top presets the Bedroom cabinetry colour (All doors Top + Bottom).

Note 3. Cabinetry Doors Top presets the Bathroom Vanity & Overhead cabinetry colour (All doors Top + Bottom).

Colourways: Please note you can mix and match colours from the 8 options. Ideally the recommendations from Millards designer team should be followed. Please note colour variations occur from batch to batch and from the presented images

7. Kitchen & Vanity Splashback 8. Kitchen & Vanity Benchtop

Key 1. Cabinetry Doors Top 2. Cabinetry Doors Bottom

Choose from our range of value-packed standard layouts designed to accommodate couples and families, and feel free to talk to us about optional upgrades to make the MFLOW your own.