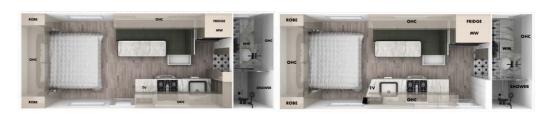

anity & Overhead cabinetry colour (All doors Top + Bottom).

Colourways: Please note you can mix and match colours from the 8 options. Ideally the recommendations from Millards designer team should be followed. Please note colour variations occur from batch to batch and from the presented images

7. Kitchen & Vanity Splashback 8. Kitchen & Vanity Benchtop

Key 1. Cabinetry Doors Top 2. Cabinetry Doors Bottom

Choose from our range of value-packed standard layouts designed to accommodate couples and families, and feel free to talk to us about optional upgrades to make the MFLOW your own.

### MFLOW 17ft 6

Centre Door (CD) with L-Lounge



### Rear Door (RD) with L-Lounge



### MFLOW 19ft 6

Centre Door (CD) with Dinette/Café



### Rear Door (RD) with Dinette/Café



### L-Lounge Option



12

Choose from our range of value-packed standard layouts designed to accommodate couples and families, and feel free to talk to us about optional upgrades to make the MFLOW your own.

### MFLOW 21ft 6

Centre Door (CD) with Side Club Lounge



### Rear Door (RD) with Side Club Lounge



### Dinette/Café Option





Overhead cupboard

WM Robe TV

### MFLOW 22ft Double Bunk

Centre Door (CD) with L-Lounge



WM Robe TV

## Specifications

| Model