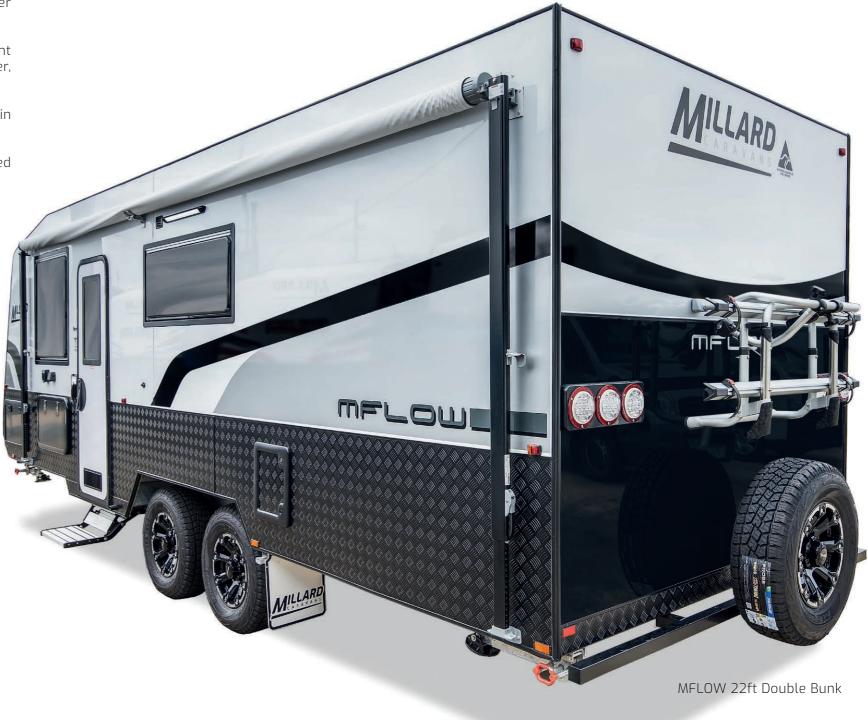

## The MFLOW range

The on-road MFLOW is Millard's latest range, designed for families and couples looking for a feature-packed van at an affordable price.

Built with our signature hot-dipped galvanised chassis, single-sheet roof and aluminium frame, the Mflow's uncompromising quality makes it the ultimate companion on your family holidays.

The list of exterior inclusions is endless, with a 160w Solar Panel, External Awning, Power point + TV point all included as standard.

High black checkerplate cladding also comes as standard to protect your investment from the harsh conditions on the road and optional add-ons include toolbox with slider, mesh stoneguard, bike racks, and exterior shower.

### MFLOW 22ft Double Bunk

Centre Door (CD) with L-Lounge

WM Robe TV