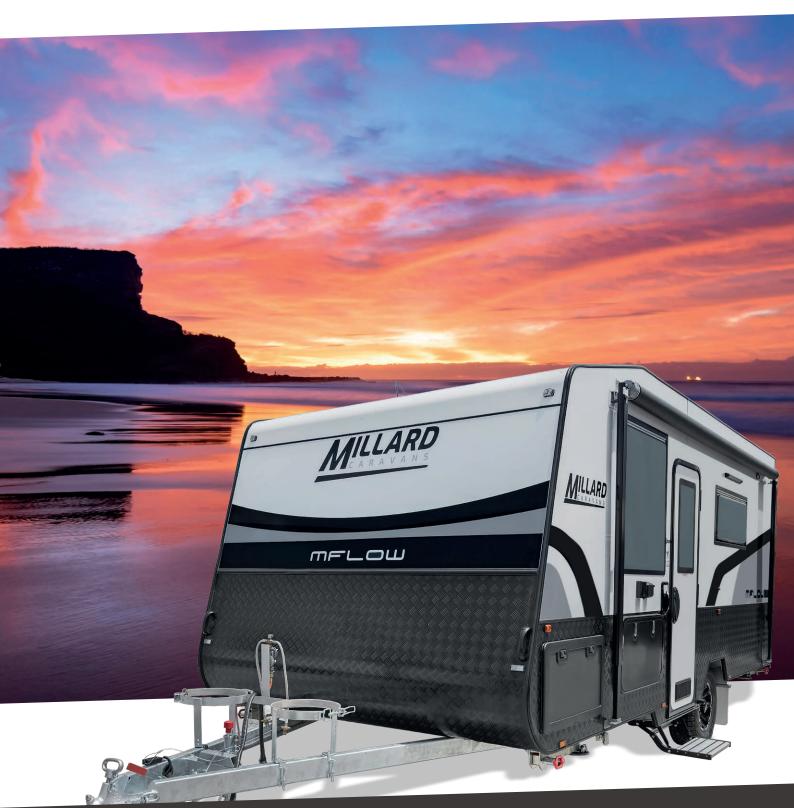

Your ticket to *freedom* 

## MELOW

## The MFLOW range

The on-road MFLOW is Millard's latest range, designed for families and couples looking for a feature-packed van at an affordable price.

Built with our signature hot-dipped galvanised chassis, single-sheet roof and aluminium frame, the Mflow's uncompromising quality makes it the ultimate companion on your family holidays.