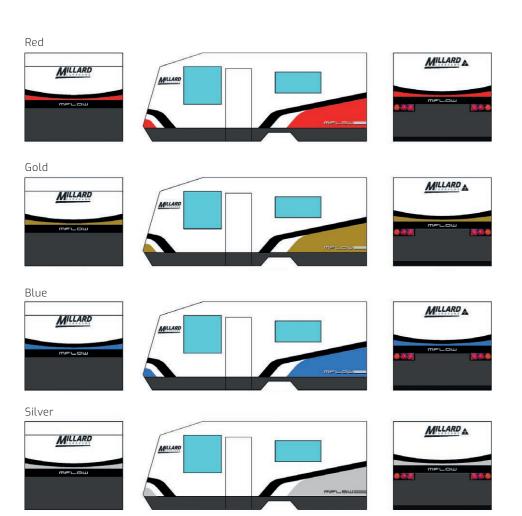

For a full list of all standard inclusions and options please view the Specifications list in the back of this brochure.

Exterior decals on all MFLOW models can be selected in one of four specially designed colour schemes.

7. Kitchen & Vanity Splashback 8. Kitchen & Vanity Benchtop

Key 1. Cabinetry Doors Top 2. Cabinetry Doors Bottom

Choose from our range of value-packed standard layouts designed to accommodate couples and families, and feel free to talk to us about optional upgrades to make the MFLOW your own.