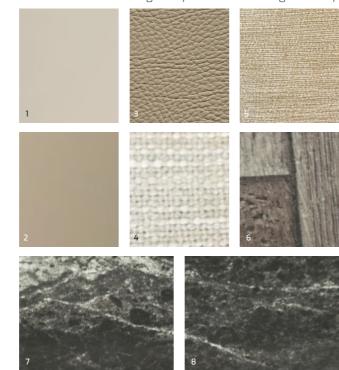

### **Interior Schemes**

Design 1

The perfect blend of greys with white to create a restful retreat

Design 2

Luxurious creams creating a cosy haven and soothing sanctuary

Design 5

Timeless colour scheme, creating a harmonious and calm atmosphere

Design 6

The timber theme creates a natural environment of the outdoors

Design 3

Warm neutrals to relax or simply free your mind from life's

Design 4

The warm white brings the shared space together, filled with an intimate cosiness

Design 7

Bold design yet a calming and relaxed space, warm and inviting

Design 8

Fresh, crisp feel with bold statements of white and grey

Note 1. Cabinetry Doors Bottom presets the Fridge/Microwave cabinetry colour.

Note 2. Cabinetry Doors Top presets the Bedroom cabinetry colour (All doors Top + Bottom).

Note 3. Cabinetry Doors Top presets the Bathroom Vanity & Overhead cabinetry colour (All doors Top + Bottom).

Colourways: Please note you can mix and match colours from the 8 options. Ideally the recommendations from Millards designer team should be followed. Please note colour variations occur from batch to batch and from the presented images

7. Kitchen & Vanity Splashback 8. Kitchen & Vanity Benchtop

Key 1. Cabinetry Doors Top 2. Cabinetry Doors Bottom

Choose from our range of value-packed standard layouts designed to accommodate couples and families, and feel free to talk to us about optional upgrades to make the MFLOW your own.