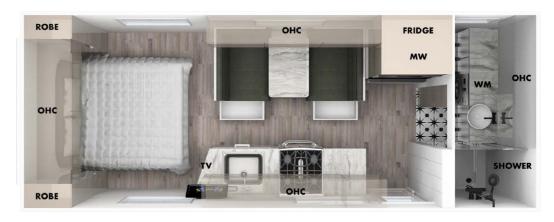

### MFLOW 21ft 6

Centre Door (CD) with Side Club Lounge

### Rear Door (RD) with Side Club Lounge