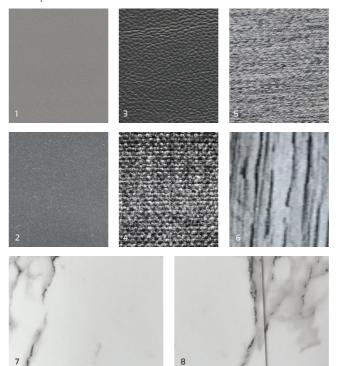

### **Interior Schemes**

Design 1

The perfect blend of greys with white to create a restful retreat

Design 2

Luxurious creams creating a cosy haven and soothing sanctuary

Design 5

Timeless colour scheme, creating a harmonious and calm atmosphere

Design 6

The timber theme creates a natural environment of the outdoors

Design 3

Warm neutrals to relax or simply free your mind from life's

Design 4

The warm white brings the shared space together, filled with an intimate cosiness

Design 7

Bold design yet a calming and relaxed space, warm and inviting

Design 8

Fresh, crisp feel with bold statements of white and grey

Note 1. Cabinetry Doors Bottom presets the Fridge/Microwave cabinetry colour.

Note 2. Cabinetry Doors Top presets the Bedroom cabinetry colour (All doors Top + Bottom).

Note 3. Cabinetry Doors Top presets the Bathroom Vanity & Overhead cabinetry colour (All doors Top + Bottom).

Colourways: Please note you can mix and match colours from the 8 options. Ideally the recommendations from Millards designer team should be followed. Please note colour variations occur from batch to batch and from the presented images

7. Kitchen & Vanity Splashback 8. Kitchen & Vanity Benchtop

Key 1. Cabinetry Doors Top 2. Cabinetry Doors Bottom

Choose from our range of value-packed standard layouts designed to accommodate couples and families, and feel free to talk to us about optional upgrades to make the MFLOW your own.