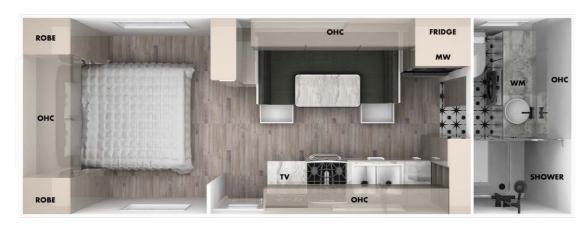

### MFLOW 17ft 6

Centre Door (CD) with L-Lounge

### Rear Door (RD) with L-Lounge

### L-Lounge Option

12

Choose from our range of value-packed standard layouts designed to accommodate couples and families, and feel free to talk to us about optional upgrades to make the MFLOW your own.