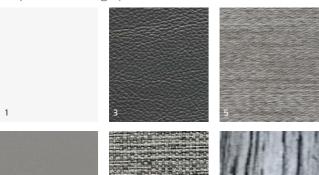

### **Interior Schemes**

Design 1

The perfect blend of greys with white to create a restful retreat

Design 2

Luxurious creams creating a cosy haven and soothing sanctuary

Design 5

Timeless colour scheme, creating a harmonious and calm atmosphere

Design 6

The timber theme creates a natural environment of the outdoors

Design 3

Warm neutrals to relax or simply free your mind from life's

Design 4

The warm white brings the shared space together, filled with an intimate cosiness

Design 7

Bold design yet a calming and relaxed space, warm and inviting

Design 8

Fresh, crisp feel with bold statements of white and grey

Note 1. Cabinetry Doors Bottom presets the Fridge/Microwave cabinetry colour.

Note 2. Cabinetry Doors Top presets the Bedroom cabinetry colour (All doors Top + Bottom).

Note 3. Cabinetry Doors Top presets the Bathroom Vanity & Overhead cabinetry colour (All doors Top + Bottom).

Colourways: Please note you can mix and match colours from the 8 options. Ideally the recommendations from Millards designer team should be followed. Please note colour variations occur from batch to batch and from the presented images

7. Kitchen & Vanity Splashback 8. Kitchen & Vanity Benchtop

Key 1. Cabinetry Doors Top 2. Cabinetry Doors Bottom

Choose from our range of value-packed standard layouts designed to accommodate couples and families, and feel free to talk to us about optional upgrades to make the MFLOW your own.