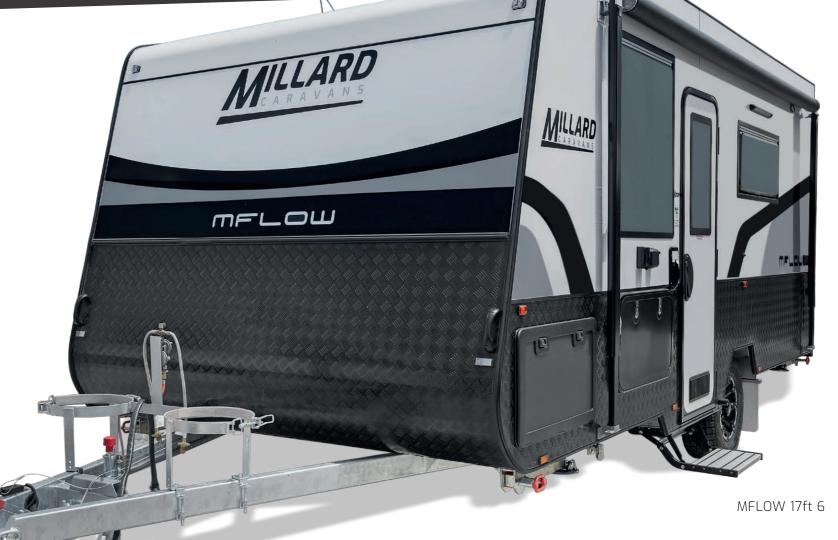

tural and 2 year Manufacturing warranty\*.

Millard Caravans are accredited by RVMAP, the official accreditation key of the caravan industry. The RVMAP accreditation key is a symbol of a manufacturer's commitment to consistently build and supply quality products that adhere to all relevant Australian design rules, regulations and standards.



## MELOW

## The MFLOW range

The on-road MFLOW is Millard's latest range, designed for families and couples looking for a feature-packed van at an affordable price.

Built with our signature hot-dipped galvanised chassis, single-sheet roof and aluminium frame, the Mflow's uncompromising quality makes it the ultimate companion on your family holidays.

Select upgrades and styling options are available across our standardised couple and bunk models.



Built with our signature hot-dipped galvanised chassis, single-sheet roof and aluminium frame, the MFLOW can be chosen with either corrugated cladding or white aluminium composite walls. Available in silver or white.

The list of exterior inclusions is endless, with a 160w Solar Panel, External Awning, Power point + TV point all included as standard.

High black checkerplate cladding also comes as standard to protect your investment from the harsh conditions on the road and optional add-ons include toolbox with slider, mesh stoneguard, bike racks, and exterior shower.

For a full list of all standard inclusions and options please view the Specifications list in the back of this brochure.

Exterior decals on all MFLOW models can be selected in one of four specially designed colour schemes