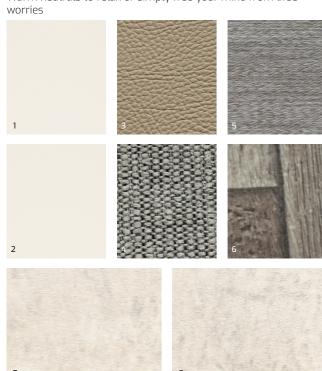

### **Interior Schemes**

Design 1

The perfect blend of greys with white to create a restful retreat

Design 2

Luxurious creams creating a cosy haven and soothing sanctuary

Design 5

Timeless colour scheme, creating a harmonious and calm atmosphere

Design 6

The timber theme creates a natural environment of the outdoors

Design 3

Warm neutrals to relax or simply free your mind from life's

Design 4

The warm white brings the shared space together, filled with an intimate cosiness

Design 7

Bold design yet a calming and relaxed space, warm and inviting

Design 8

Fresh, crisp feel with bold statements of white and grey

Note 1. Cabinetry Doors Bottom presets the Fridge/Microwave cabinetry colour.

Note 2. Cabinetry Doors Top presets the Bedroom cabinetry colour (All doors Top + Bottom).

Note 3. Cabinetry Doors Top presets the Bathroom Vanity & Overhead cabinetry colour (All doors Top + Bottom).

Colourways: Please note you can mix and match colours from the 8 options. Ideally the recommendations from Millards designer team should be followed. Please note colour variations occur from batch to batch and from the presented images

7. Kitchen & Vanity Splashback 8. Kitchen & Vanity Benchtop

Key 1. Cabinetry Doors Top 2. Cabinetry Doors Bottom

Choose from our range of value-packed standard layouts designed to accommodate couples and families, and feel free to talk to us about optional upgrades to make the MFLOW your own.