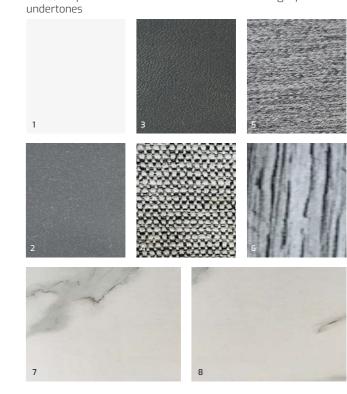

### **Interior Schemes**

Design 1

The perfect blend of greys with white to create a restful retreat

Design 2

Luxurious creams creating a cosy haven and soothing sanctuary

Design 5

Timeless colour scheme, creating a harmonious and calm atmosphere

Note 2. Cabinetry Doors Top presets the Bedroom cabinetry colour (All doors Top + Bottom).

Note 3. Cabinetry Doors Top presets the Bathroom Vanity & Overhead cabinetry colour (All doors Top + Bottom).

Colourways: Please note you can mix and match colours from the 8 options. Ideally the recommendations from Millards designer team should be followed. Please note colour variations occur from batch to batch and from the presented images

7. Kitchen & Vanity Splashback 8. Kitchen & Vanity Benchtop

Key 1. Cabinetry Doors Top 2. Cabinetry Doors Bottom

Choose from our range of value-packed standard layouts designed to accommodate couples and families, and feel free to talk to us about optional upgrades to make the MFLOW your own.