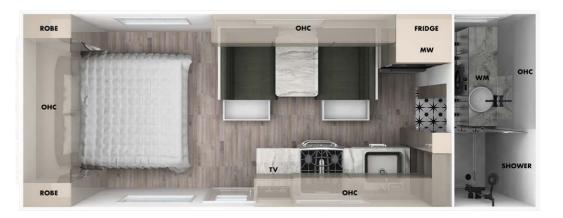

### MFLOW 19ft 6

Centre Door (CD) with Dinette/Café

### Rear Door (RD) with Dinette/Café

### Dinette/Café Option

Overhead cupboard

WM Robe TV