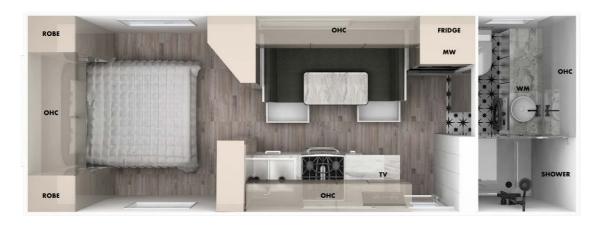

### MFLOW 19ft 6

Centre Door (CD) with Dinette/Café

### Rear Door (RD) with Dinette/Café

### Dinette/Café Option

Overhead cupboard

WM Robe TV