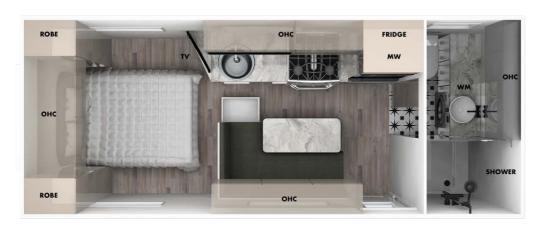

### MFLOW 17ft 6

Centre Door (CD) with L-Lounge

### Rear Door (RD) with L-Lounge

### Dinette/Café Option

Overhead cupboard

WM Robe TV