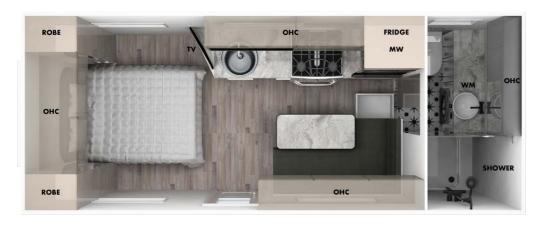

try colour.

Note 2. Cabinetry Doors Top presets the Bedroom cabinetry colour (All doors Top + Bottom).

Note 3. Cabinetry Doors Top presets the Bathroom Vanity & Overhead cabinetry colour (All doors Top + Bottom).

Colourways: Please note you can mix and match colours from the 8 options. Ideally the recommendations from Millards designer team should be followed. Please note colour variations occur from batch to batch and from the presented images

7. Kitchen & Vanity Splashback 8. Kitchen & Vanity Benchtop

Key 1. Cabinetry Doors Top 2. Cabinetry Doors Bottom

Choose from our range of value-packed standard layouts designed to accommodate couples and families, and feel free to talk to us about optional upgrades to make the MFLOW your own.

### MFLOW 17ft 6

Centre Door (CD) with L-Lounge



### Rear Door (RD) with L-Lounge



### MFLOW 19ft 6

Centre Door (CD) with Dinette/Café



### Rear Door (RD) with Dinette/Café



### L-Lounge Option



12

Choose from our range of value-packed standard layouts designed to accommodate couples and families, and feel free to talk to us about optional upgrades to make the MFLOW your own.

### MFLOW 21ft 6

Centre Door (CD) with Side Club Lounge



### Rear Door (RD) with Side Club Lounge



### Dinette/Café Option





Overhead cupboard

WM Robe TV

### MFLOW 22ft Double Bunk

Centre Door (CD) with L-Lounge



WM Robe TV

## Specifications

| Model